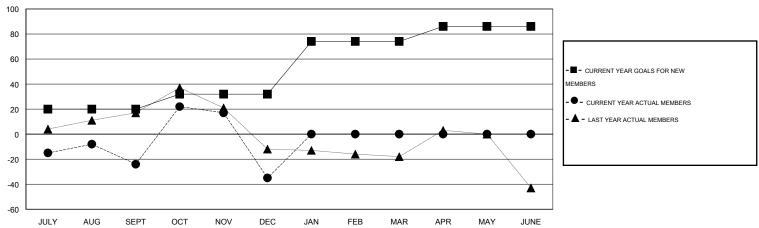

## LOCATION FLORIDA

GMT CA 1

|                       |                  | Clubs     |                  |                  | Members               |                    |                                     |                    |                  |  |
|-----------------------|------------------|-----------|------------------|------------------|-----------------------|--------------------|-------------------------------------|--------------------|------------------|--|
| RESULTS FOR 2014-2015 |                  |           |                  |                  | RESULTS FOR 2014-2015 |                    |                                     |                    |                  |  |
| QUARTER               | NEW CLUB<br>GOAL | NEW CLUBS | DROPPED<br>CLUBS | NET<br>GAIN/LOSS | QUARTER               | NEW MEMBER<br>GOAL | CHARTER AND<br>NEW MEMBERS<br>ADDED | DROPPED<br>MEMBERS | NET<br>GAIN/LOSS |  |
| JULY/AUG/SEPT         | 0                | 0         | 2                | -2               | JULY/AUG/SEPT         | 20                 | 51                                  | 75                 | -24              |  |
| OCT/NOV/DEC           | 1                | 1         | 1                | 0                | OCT/NOV/DEC           | 12                 | 85                                  | 96                 | -11              |  |
| JAN/FEB/MAR           | 1                | 0         | 0                | 0                | JAN/FEB/MAR           | 42                 | 0                                   | 0                  | 0                |  |
| APR/MAY/JUNE          | 1                | 0         | 0                | 0                | APR/MAY/JUNE          | 12                 | 0                                   | 0                  | 0                |  |

#### GOALS AND ACTUAL MEMBERS CUMULATIVE

| DROPPED CLUBS: 3 |     | 36 CLUBS OF 61 ADDED 1 OR MORE | GENDER DISTRIBUTION  |              |            |
|------------------|-----|--------------------------------|----------------------|--------------|------------|
|                  |     | NEW MEMBERS                    | MALE                 | 801 (54.05%) |            |
| DROPPED MEMBERS  |     |                                | FEMALE               | 681 (45.95%) |            |
| DECEASED         | 10  | CLICK HERE FOR HEALTH          |                      |              | 222        |
| CLUB CANCELLED   | 8   | ASSESSMENT DATA                | FAMILY UNIT MEMBERS  |              | 333<br>155 |
| OTHER            | 153 |                                | HEAD OF HOUSEHOLD    |              |            |
| TOTAL            | 171 |                                | NON-HEAD OF HOUSEHOL | D            | 178        |