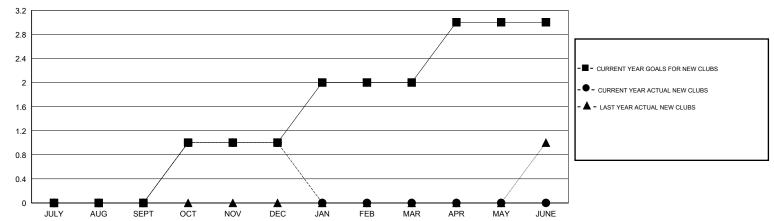

## LOCATION FLORIDA

GMT CA 1

|                       |                  | Clubs     |                  |                  | Members               |                    |                                     |                    |                  |  |
|-----------------------|------------------|-----------|------------------|------------------|-----------------------|--------------------|-------------------------------------|--------------------|------------------|--|
| RESULTS FOR 2014-2015 |                  |           |                  |                  | RESULTS FOR 2014-2015 |                    |                                     |                    |                  |  |
| QUARTER               | NEW CLUB<br>GOAL | NEW CLUBS | DROPPED<br>CLUBS | NET<br>GAIN/LOSS | QUARTER               | NEW MEMBER<br>GOAL | CHARTER AND<br>NEW MEMBERS<br>ADDED | DROPPED<br>MEMBERS | NET<br>GAIN/LOSS |  |
| JULY/AUG/SEPT         | 0                | 0         | 2                | -2               | JULY/AUG/SEPT         | 20                 | 51                                  | 75                 | -24              |  |
| OCT/NOV/DEC           | 1                | 1         | 1                | 0                | OCT/NOV/DEC           | 12                 | 85                                  | 96                 | -11              |  |
| JAN/FEB/MAR           | 1                | 0         | 0                | 0                | JAN/FEB/MAR           | 42                 | 0                                   | 0                  | 0                |  |
| APR/MAY/JUNE          | 1                | 0         | 0                | 0                | APR/MAY/JUNE          | 12                 | 0                                   | 0                  | 0                |  |

### GOALS AND ACTUAL NEW CLUBS CUMULATIVE